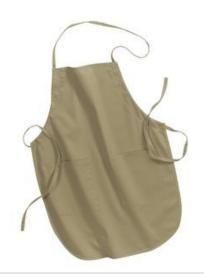

# Port Authority<sup>®</sup> Full-Length Apron. A520

Enjoy full-length protection and the convenience of an easy care blend.

- 5.5-ounce,65/35 poly/cotton for easy care
- Unique fitting system allows for adjusting length by pulling a single strap
- Two patch pockets, pen pocket
- Measures 22"w x 30"l

### **CARE INSTRUCTIONS**

Machine wash cold. Only non-chlorine bleach when needed. Tumble dry low. Warm iron if necessary.

front