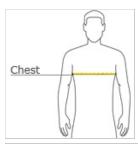

# BELLA+CANVAS.

# BELLA+CANVAS® Unisex Sponge Fleece Drop Shoulder Sweatshirt. BC3945



- Retail fit
- Tear-away label
- Dropped shoulders
- Side seamed
- Rib knit cuffs and hem
- 7-ounce, 52/48 Airlume combed and ring spun cotton/poly fleece, 32 singles

#### **CARE INSTRUCTIONS**

Machine wash warm, inside out, with like colors. Only non-cholorine bleach. Tumble dry low. Medium iron. Do not iron decoration. Do not dry clean.



front



back

#### HOW TO MEASURE



# CHEST

## SIZE CHART

| Chest 31-34 | 34-37 | 38-41 | 42-45 | 46-49 | 50-53 |
|-------------|-------|-------|-------|-------|-------|

### COLOR INFORMATION



Black Dark Grey PMS Black C Heather



PMS 7540CP

Deep Heather PMS 2333CP



Mauve PMS 2341CP



Military Green PMS 2410UP



Navy PMS 533C

White PMS WHITE C