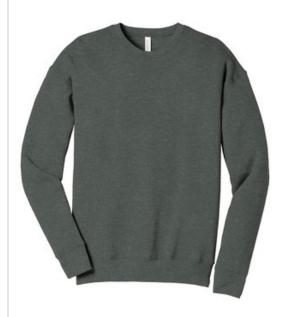

# BELLA+CANVAS® Unisex Sponge Fleece Drop Shoulder Sweatshirt. BC3945

- Retail fit
- Tear-away label
- Dropped shoulders
- Side seamed
- Rib knit cuffs and hem
- 7-ounce, 52/48 Airlume combed and ring spun cotton/poly fleece, 32 singles