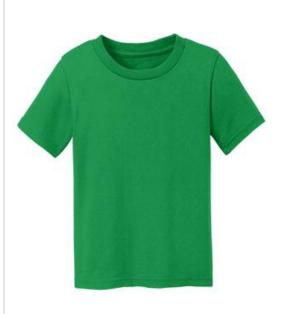

# Port & Company<sup>®</sup> Toddler Core Cotton Tee. CAR54T

Our indispensable tee is sized for the little ones and color-coordinated with our adult PC54, Core Cotton Tee.

- 5.4-ounce, 100% cotton
- 90/10 cotton/poly (Athletic Heather)
- Shoulder-to-shoulder taping
- Coverseamed neck
- Side seamed
- Double-needle sleeves and hem