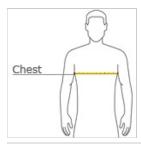

#### **HOW TO MEASURE**

# CHEST WIDTH

Measure under the arm and around the fullest part of the chest with arms down, keeping tape horizontal.

## SIZE CHART

|       | XS    | S     | М     | L     | XL    | 2XL   | 3XL   | 4XL   |
|-------|-------|-------|-------|-------|-------|-------|-------|-------|
| Chest | 32-34 | 35-37 | 38-40 | 41-43 | 44-46 | 47-49 | 50-53 | 54-57 |