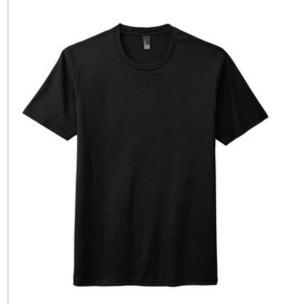

# District <sup>®</sup> Perfect Tri <sup>®</sup> DTG TeeDM130DTG

Revolutionary printing technology, unbeatable softness and exceptional comfort meet in our tri-blend tee that's pre-treated and optimized for direct to garment (DTG) printing.

- 5-ounce, 50/25/25 poly/combed ring spun cotton/rayon, 32 singles
- Fabric pre-treated and optimized for direct to garment (DTG) printing
- 1x1 rib knit neck
- Tear-away label
- Shoulder to shoulder taping
- For best results, do not use with DTG printers that use a wet-on-wet pre-treating process.