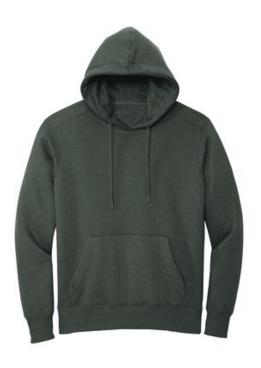

# District <sup>®</sup> Perfect Weight <sup>®</sup> Fleece Hoodie DT1101

Perfect fleece in our premium 8.26-ounce weight.

- 8.26-ounce, 80/20 combed ring spun cotton/poly fleece; 100% combed ring spun cotton face (Solids, Heathered Steel)
- 8.26-ounce, 65/35 combed ring spun
- cotton/poly fleece (All other heathered colors)
- Jersey-lined hood
- Dyed-to-match drawcords with metal tips
- Twill back neck tape
- 2x1 rib knit cuffs and hem
- Tear-away label