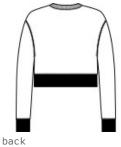

District<sup>®</sup> Women's Perfect Weight<sup>®</sup> Fleece Cropped Crew DT1105

Perfect fleece in our premium 8.26-ounce weight.

8.26-ounce, 80/20 combed ring spun

cotton/poly; 100% combed ring spun cotton face (Solids)

• 8.26-ounce, 65/35 combed ring spun

- cotton/poly blend (Heathered colors)
- Drop shoulder
- Twill back neck tape
- 2x1 rib knit neck, cuffs and hem
- Tear-away label