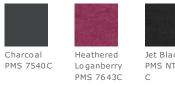

un cotton face (Solids)

• 8.26-ounce, 65/35 combed ring spun

- cotton/poly blend (Heathered colors)
- Drop shoulder
- Twill back neck tape
- 2x1 rib knit neck, cuffs and hem
- Tear-away label

# CARE INSTRUCTIONS

Machine wash cold with like colors. Do not bleach. Tumble dry low. Cool iron if necessary.





### **HOW TO MEASURE**



## BUST

Measure under the arm and around the fullest part of the bust with arms down, keeping tape horizontal.

# SIZE CHART

| _ |       | XS    | S     | М     | L     | XL    | XXL   | 3XL   | 4XL   |
|---|-------|-------|-------|-------|-------|-------|-------|-------|-------|
|   | Size  | 2     | 4/6   | 8/10  | 12/14 | 16/18 | 20/22 | 24/26 | 28/30 |
|   | Chest | 32-34 | 35-36 | 37-38 | 39-41 | 42-44 | 45-47 | 48-51 | 52-55 |

## COLOR INFORMATION