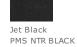

cotton face (Solids)

• 8.26-ounce, 65/35 combed ring spun

- cotton/poly blend (Heathered colors)
- Drop shoulder
- Twill back neck tape
- 2x1 rib knit neck, cuffs and hem
- Tear-away label

# CARE INSTRUCTIONS

Machine wash cold with like colors. Do not bleach. Tumble dry low. Cool iron if necessary.





### **HOW TO MEASURE**



## BUST

Measure under the arm and around the fullest part of the bust with arms down, keeping tape horizontal.

# SIZE CHART

| _ |       | XS    | S     | М     | L     | XL    | XXL   | 3XL   | 4XL   |
|---|-------|-------|-------|-------|-------|-------|-------|-------|-------|
|   | Size  | 2     | 4/6   | 8/10  | 12/14 | 16/18 | 20/22 | 24/26 | 28/30 |
|   | Chest | 32-34 | 35-36 | 37-38 | 39-41 | 42-44 | 45-47 | 48-51 | 52-55 |

## COLOR INFORMATION