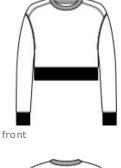

District<sup>®</sup> Women's Perfect Weight<sup>®</sup> Fleece Cropped Crew DT1105

Perfect fleece in our premium 8.26-ounce weight.

8.26-ounce, 80/20 combed ring spun

cotton/poly; 100% combed ring spun cotton face (Solids)

• 8.26-ounce, 65/35 combed ring spun

- cotton/poly blend (Heathered colors)
- Drop shoulder
- Twill back neck tape
- 2x1 rib knit neck, cuffs and hem
- Tear-away label