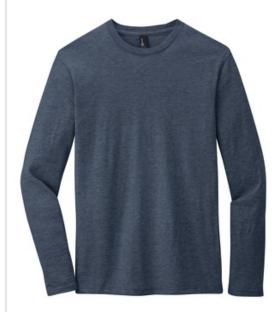

# District<sup>®</sup> Very Important Tee<sup>®</sup> Long Sleeve. DT6200

An important addition to any closet.

- 4.3-ounce, 100% combed ring spun cotton, 30 singles
- 50/50 combed ring spun cotton/poly (Heathers)
- 90/10 combed ring spun cotton/poly (Light Heather Grey)
- Slightly slimmer body
- 1x1 rib knit neck
- Tear-away label
- Shoulder to shoulder taping
- Open hem sleeves