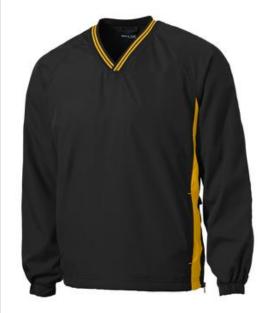

# Sport-Tek<sup>®</sup> Tipped V-Neck Raglan Wind Shirt. JST62

Cool, windy days are no match for this soft, waterrepellent wind shirt. With tipping on the collar and at the gussets, it boasts simple lines, a quiet hand and true team-oriented style.

- 100% polyester
- 100% polyester jersey lining with mesh insets at gussets for added breathability
- Rib knit v-neck collar
- Raglan sleeves
- Articulated elbows for greater mobility
- Half elastic, half self-fabric cuffs for comfort
- Tipping on the collar
- Colorblocked side panels
- Left side seam zipper for easy on/off
- Side pockets
- Drawcord hem with toggles