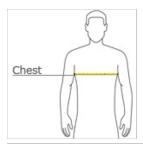

### **HOW TO MEASURE**

## CHEST WIDTH

Measure under the arm and around the fullest part of the chest with arms down, keeping tape horizontal.

## SIZE CHART

|       | XS    | S     | М     | L     | XL    | 2XL   | 3XL   | 4XL   | 5XL   | 6 XL  |
|-------|-------|-------|-------|-------|-------|-------|-------|-------|-------|-------|
| Chest | 32-34 | 35-37 | 38-40 | 41-43 | 44-46 | 47-49 | 50-53 | 54-57 | 58-60 | 61-63 |