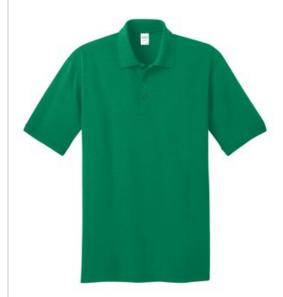

# Port & Company<sup>®</sup> Core Blend Jersey Knit Polo. KP55

With an easy-to-care-for blend and a stain-release finish, this comfortable polo is a real value.

- 5.5-ounce, 50/50 cotton/poly
- Made with up to 5% recycled polyester from plastic bottles
- Stain-release finish
- 1x1 rib knit collar and cuffs
- 3-button placket with dyed-to-match buttons
- Double-needle hem