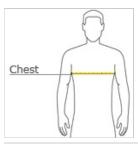

#### **HOW TO MEASURE**

## CHEST

With arms down at sides, measure around the upper body, under arms and over the fullest part of the chest.

#### SIZE CHART

|       | XS    | S     | М     | L     | XL    | 2XL   | 3XL   | 4XL   | 5XL   | 6XL   |
|-------|-------|-------|-------|-------|-------|-------|-------|-------|-------|-------|
| Chest | 32-34 | 35-37 | 38-40 | 41-43 | 44-46 | 47-49 | 50-53 | 54-57 | 58-60 | 61-63 |