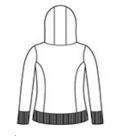

Machine Wash Cold With Like Colors. Do Not Use Softeners. Tumble Dry Low. Remove Promptly. only non chlorine bleach when needed. Cool Iron If Necessary. Do Not Dry Clean.

front

back