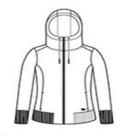

Machine Wash Cold With Like Colors. Do Not Use Softeners. Tumble Dry Low. Remove Promptly. only non chlorine bleach when needed. Cool Iron If Necessary. Do Not Dry Clean.

front

back