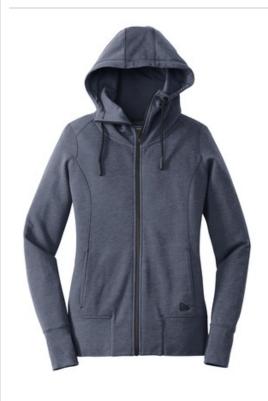

# New Era <sup>®</sup> Ladies Tri-Blend Fleece Full-Zip Hoodie. LNEA511

- 7-ounce, 55/34/11 cotton/poly/rayon fleece
- Coverstitched seams
- 3-panel hood
- Heat transfer label for tag-free comfort
- Embossed New Era neck and shoulder taping
- Matte black grommets
- Hand-dipped, silicone-tipped drawcords
- Zip-through neck
- Exposed vislon zipper
- Matte black zipper pull debossed with New Era
- Rolled-forward shoulders
- Front pouch pockets
- Debossed silicone New Era flag logo on left
- Rib knit cuffs and hem
- Thumbholes
- Wide rib knit hem