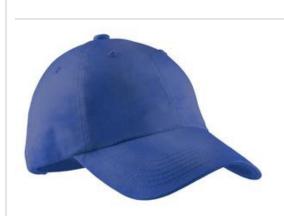

# Port Authority<sup>®</sup> Ladies Garment-Washed Cap. LPWU

Our popular pigment-dyed, garment-washed\* cap has a lived-in look and is slightly brushed for softness and comfort. This ladies version features a smaller circumference and a shorter bill for a more feminine look.

- Fabric: 100% garment-washed cotton twill
- Structure: Unstructured
- Profile: Modified low profile for feminine fit

Closure: Self-fabric slide closure with buckle and grommet

\*Due to a special finishing process, color may vary.