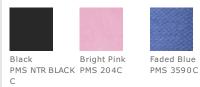

hority<sup>®</sup> Ladies Garment-Washed Cap. LPWU



Our popular pigment-dyed, garment-washed\* cap has a lived-in look and is slightly brushed for softness and comfort. This ladies version features a smaller circumference and a shorter bill for a more feminine look.

- Fabric: 100% garment-washed cotton twill
- Structure: Unstructured
- Profile: Modified low profile for feminine fit

Closure: Self-fabric slide closure with buckle and grommet

\*Due to a special finishing process, color may vary.





#### back

### SIZE CHART

|                           | OSFA    |
|---------------------------|---------|
| Crown Height              | 6 5/16  |
| Inside Circumference      | 22      |
| Bill Length               | 2 13/16 |
| Width of Two Front Panels | 7 3/8   |

#### COLOR INFORMATION



Blue Light Pink 590C PMS 510C



PMS 7528C