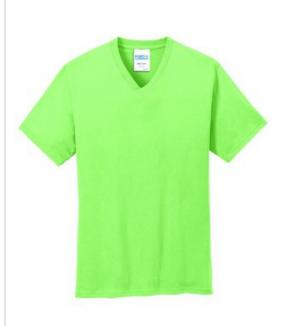

# Port & Company<sup>®</sup> Core Cotton V-Neck Tee. PC54V

A v-neck gives our budget-friendly tee up-to-date style.

- 5.4-ounce, 100% cotton
- 50/50 cotton/poly (Neons, Dark Heather Grey)
- 90/10 cotton/poly (Athletic Heather)