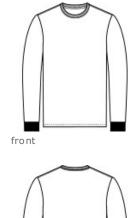

Port & Company<sup>®</sup> Tall Long Sleeve Core Blend Tee. PC55LST

A reliable choice for comfort, softness and durability.

5.5-ounce, 50/50 cotton/poly

Made with up to 5% recycled polyester from plastic bottles

## CARE INSTRUCTIONS

Machine wash cold, inside out with like colors Only non-chlorine bleach when needed Tumble dry medium, medium/hot iron Do not iron decoration

back