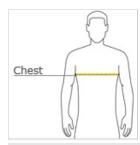

### **CARE INSTRUCTIONS**

Machine wash cold, inside out with like colors Only non-chlorine bleach when needed Tumble dry medium, medium/hot iron Do not iron decoration

front

**HOW TO MEASURE** 

#### CHEST WIDTH

Measure under the arm and around the fullest part of the chest with arms down, keeping tape horizontal.