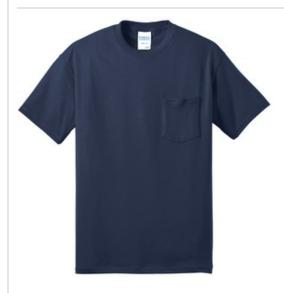

# Port & Company® Tall Core Blend Pocket Tee. PC55PT

A reliable choice for comfort, softness and durability.

- 5.5-ounce, 50/50 cotton/poly
- Made with up to 5% recycled polyester from plastic bottles
- Left chest pocket