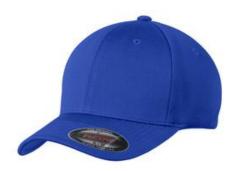

# Sport-Tek<sup>®</sup> Flexfit<sup>®</sup> Cool & Dry Poly Block Mesh Cap. STC22

High-performance Flexfit Cool & Dry technology combines with extra-pliable Poly Block Mesh for a softer, more comfortable cap that wicks moisture, dries quickly and circulates air for coolness.

■ Fabric: 100% polyester Structure: Structured

■ Profile: Mid