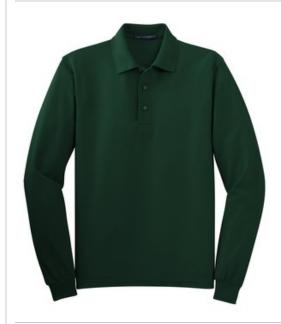

# Port Authority<sup>®</sup> Tall Silk Touch™ Long Sleeve Polo. TLK500LS

A favorite for years, our Silk Touch  $^{\text{TM}}$  polo is soft, supple and easy to care for. The silky smooth pique knit resists wrinkles while the classic long sleeve style looks great on everyone.

- 5-ounce, 65/35 poly/cotton pique
- Flat knit collar and cuffs
- Double-needle armhole seams and hem
- 3-button placket
- Metal buttons with dyed-to-match plastic rims
- Side vents