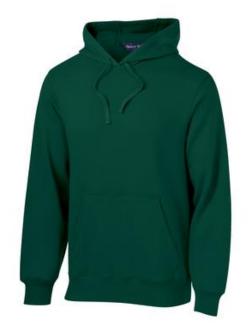

# Sport-Tek<sup>®</sup> Tall Pullover Hooded Sweatshirt. TST254

A proven winner improved with an updated fit, beefier rib knit details and a three-panel hood. It's also colorfast and resists shrinkage.

- 9-ounce, 65/35 ring spun combed cotton/poly fleece
- Twill-taped neck
- Dyed-to-match drawcord
- 2x2 rib knit cuffs and hem with spandex
- Fully coverseamed
- Front pouch pocket

\*Please note: This product is transitioning from woven labels to tag-free labels. Your order may contain a combination of both labels