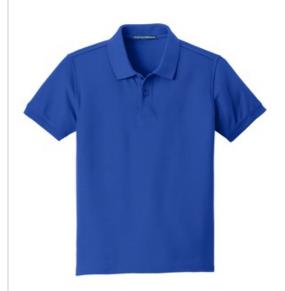

# Port Authority<sup>®</sup> Youth Core Classic Pique Polo. Y100

An indispensable polo for just about every uniforming need. Designed for everyday wear, this pique polo is made from a durable blend for livedin comfort, traditional good looks and exceptional

- 4.4-ounce, 60/40 cotton/poly pique
- Flat knit collar and cuffs
- 2-button placket on XS-M
- 3-button placket on L-XL
- Dyed-to-match buttons
- Side vents