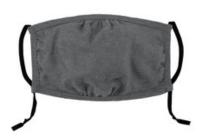

## District <sup>®</sup> Youth V.I.T. <sup>™</sup> Shaped Face Mask

Designed for smaller faces, this soft cotton mask has adjustable ear loops and is shaped for a comfortable fit.

- 4.3-ounce, 100% combed ring spun cotton (Solids)
- 50/50 combed ring spun cotton/poly (Heathers)
- 90/10 combed ring spun cotton/poly (Light Heather Grey)
- Machine washable
- Gathers at nose and chin
- Non-medical use only
- Non-returnable
- 5 masks per pack
- 500 units per case (100 inner poly bags with 5 units each = 500)
- Not a toy
- Not intended for children under age 4
- Use under adult supervision only