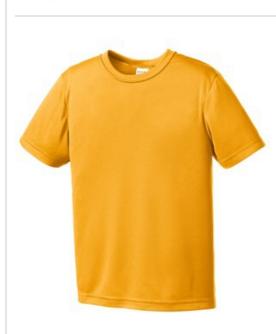

## Sport-Tek<sup>®</sup> Youth PosiCharge<sup>®</sup> Competitor™ Tee. YST350

Lightweight, roomy and highly breathable, these moisture-wicking, value-priced tees feature PosiCharge technology to lock in color and prevent logos from fading.

- 3.8-ounce, 100% polyester interlock with
  PosiCharge technology
- Removable tag for comfort and relabeling
- Set-in sleeves

Given the extreme heat required for sublimation, please consult with your decorator. It is highly recommended to sample test product by color before production.