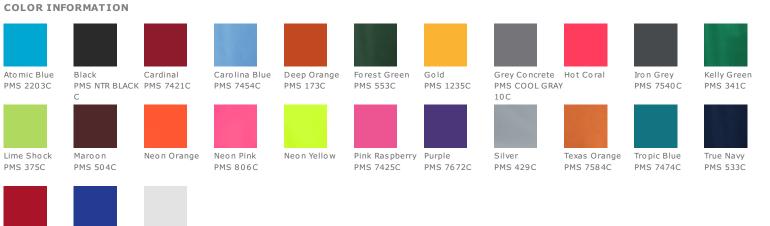

echnology
- Removable tag for comfort and relabeling
- Set-in sleeves

Given the extreme heat required for sublimation, please consult with your decorator. It is highly recommended to sample test product by color before production.

### CARE INSTRUCTIONS

Machine wash cold with like colors, non-chlorine bleach only if needed, do not use fabric softener, tumble dry low, remove promptle, cool iron if necessary, do not dry clean.





#### HOW TO MEASURE



#### CHEST WIDTH

Measure under the arm and around the fullest part of the chest with arms down, keeping tape horizontal.

#### SIZE CHART

|       | XS    | S     | Μ     | L     | XL    |
|-------|-------|-------|-------|-------|-------|
| Size  | 4     | 6/8   | 10/12 | 14/16 | 18/20 |
| Chest | 25-26 | 26-28 | 28-30 | 30-32 | 32-35 |





True Royal Wh PMS 7686C

White