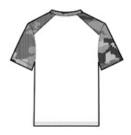

### **CARE INSTRUCTIONS**

Machine Wash Cold. With Like Colors. Do Not Bleach. Do Not Use Fabric Softener. Tumble Dry Low. Remove Promptly. Cool Iron if Needed. Do Not Dry Clean

front

back