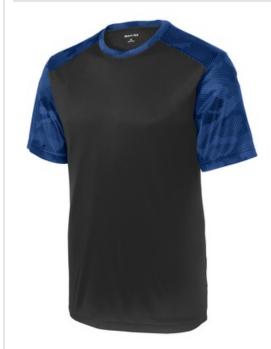

# Sport-Tek<sup>®</sup> Youth CamoHex Colorblock Tee. YST371

The sublimated digital CamoHex print on the sleeves, shoulders and collar give this moisturewicking tee a bold, modern look.

- 3.8-ounce, 100% polyester interlock body
- 4-ounce, 100% polyester interlock sleeves, shoulders and neck
- Tag-free label
- Set-in sleeves