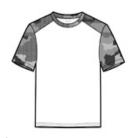

### **CARE INSTRUCTIONS**

Machine Wash Cold. With Like Colors. Do Not Bleach. Do Not Use Fabric Softener. Tumble Dry Low. Remove Promptly. Cool Iron if Needed. Do Not Dry Clean

front

back